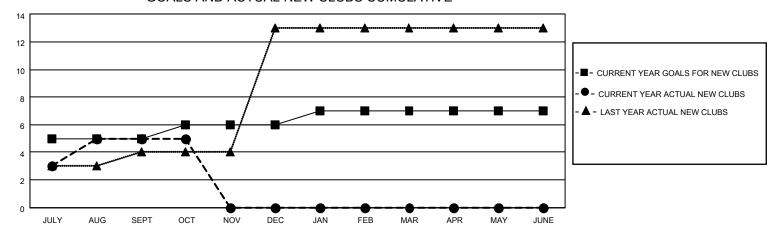

## GOALS AND ACTUAL NEW CLUBS CUMULATIVE

## MONTHLY MEMBERSHIP PROGRESS REPORT

LOCATION INDIA District 320 G Results as of: 10/31/2021

| Clubs RESULTS FOR 2021-2022 |   |   |   | Members RESULTS FOR 2021-2022 |     |     |    |
|-----------------------------|---|---|---|-------------------------------|-----|-----|----|
|                             |   |   |   |                               |     |     |    |
| JULY/AUG/SEPT               | 5 | 5 | 3 | JULY/AUG/SEPT                 | 100 | 305 | 74 |
| OCT/NOV/DEC                 | 1 | 0 | 1 | OCT/NOV/DEC                   | 50  | 48  | 18 |
| JAN/FEB/MAR                 | 1 | 0 | 0 | JAN/FEB/MAR                   | 50  | 0   | 0  |
| APR/MAY/JUNE                | 0 | 0 | 0 | APR/MAY/JUNE                  | 50  | 0   | 0  |