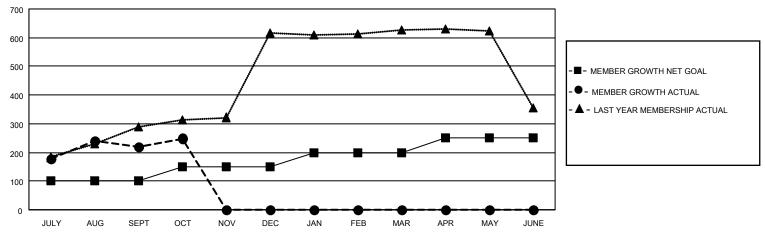

## GOALS AND ACTUAL MEMBERS CUMULATIVE

| DROPPED CLUBS: 4 |    | 39 CLUBS OF 83 ADDED 1 OR | GENDER DISTRIBUTION                 |                |  |
|------------------|----|---------------------------|-------------------------------------|----------------|--|
|                  |    | WORE NEW WEWBERS          | MALE                                | 2,256 (81.65%) |  |
|                  |    |                           | FEMALE 507 (18.35%)                 |                |  |
| DROPPED MEMBERS  |    |                           | NON BINARY                          | 0 (0.00%)      |  |
|                  |    |                           | PREFER NOT TO ANSWER                | 0 (0.00%)      |  |
| DECEASED         | 2  |                           |                                     |                |  |
| CLUB CANCELLED   | 57 | CLICK HERE FOR CUMULATIVE | TOTAL FAMILY UNIT MEMBERS           | 806            |  |
| OTHER            | 33 | MEMBERSHIP DATA           |                                     |                |  |
| TOTAL            | 92 |                           | FAMILY MEMBERS PAYING HALF DUES 412 |                |  |
|                  |    |                           |                                     |                |  |

## MONTHLY MEMBERSHIP PROGRESS REPORT

LOCATION INDIA District 320 G Results as of: 10/31/2021

| Clubs RESULTS FOR 2021-2022 |   |   |   | Members RESULTS FOR 2021-2022 |     |     |    |
|-----------------------------|---|---|---|-------------------------------|-----|-----|----|
|                             |   |   |   |                               |     |     |    |
| JULY/AUG/SEPT               | 5 | 5 | 3 | JULY/AUG/SEPT                 | 100 | 305 | 74 |
| OCT/NOV/DEC                 | 1 | 0 | 1 | OCT/NOV/DEC                   | 50  | 48  | 18 |
| JAN/FEB/MAR                 | 1 | 0 | 0 | JAN/FEB/MAR                   | 50  | 0   | 0  |
| APR/MAY/JUNE                | 0 | 0 | 0 | APR/MAY/JUNE                  | 50  | 0   | 0  |